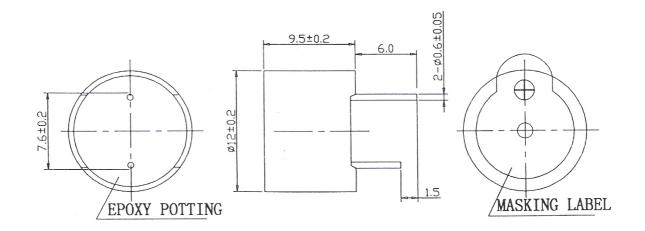

|
|----------------------------------------|------------------------------|
|                                        | Electro-mechancial Indicator |
| Rated Voltage                          | 6VDC                         |
| Operating Voltage                      | 4~8VDC                       |
| Rated Current at rated voltage         | 30mA                         |
| Sound Output at 10cm, at rated voltage | ≥85dB                        |
| Resonant Frequency at rated voltage    | $2300 \pm 300$ Hz            |
| Operating Temperature                  | -20 ~ +70°C                  |
| Storage Temperature                    | -30 ~ +80°C                  |
| Weight                                 | 2g                           |

DIMENSIONS: (UNIT: mm, TOLERANCE: ±0.5mm)